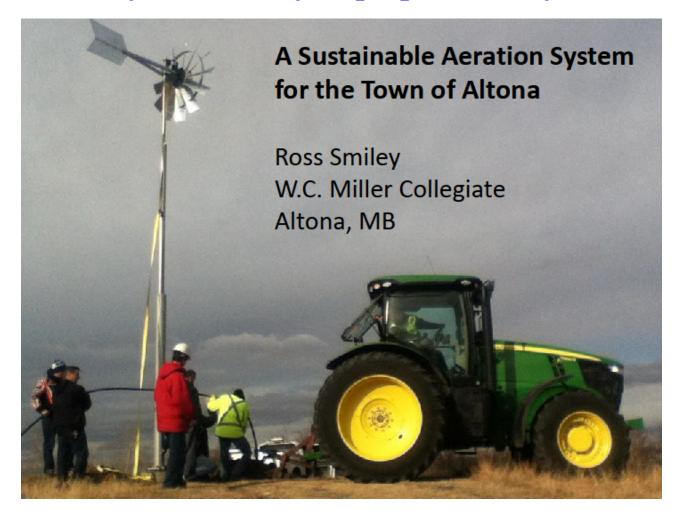

# W.C. Miller Collegiate –A Sustainable aeration System for the Town of Altona

Home Page: http://www.blsd.ca/school/wcm/Pages/default.aspx Phone: 204-324-6416, E Mail: wcm@blsd.com Presentation: http://www.scmb.mb.ca/images/ 2015 CoSS W.C.Miller-Presents.pdf

Aeration System

Sustainable Energy Grades 9-12 Technical –Vocational Curriculums

**Electric Connections** 

Inspiring Grade 3 Students Worms, snakes, rats

Energy Conference Providence University College & Theological College Otteburne

Lagoon Landfill Tour

Algae-Dead Fish

Buffalo Creek Nature Pond

4Es Environment, Economy, Education, Exposure

System Selection Criteria Function in Manitoba Climate Safety

Site Selection and System Sizing

Windmill Installation